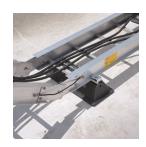

## nVent CADDY Pyramid ST Fixed Strut Support - PSF10C

- Provides superior support for pipe, conduit, duct, cable tray and equipment
- Foam bottom offers low abrasion interface for better roof membrane protection
- Compatible with roof surfaces including single ply, bituminous, metal and spray foam
- Provides superior load distribution, even with varying rooftop surfaces
- Ready to use out of the box, saving installation time and labor
- Multiple sizes and load ratings offer the ability to tailor the solution to the application
- Easy to transport to the roof
- Hot-dip galvanized and UV stabilized for long lasting performance
- Supports green building requirements; thermoplastic bases are made from recycled material and can contribute to earning LEED credits