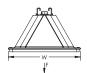

| D. W. J.                    | DCF400                                 |
|-----------------------------|----------------------------------------|
| Part Number                 | PSF10C                                 |
| Material                    | Polyethylene<br>Polypropylene<br>Steel |
| Finish                      | Hot-Dip Galvanized                     |
| Temperature                 | -50 to 150 °F                          |
| Static Load Safety Factor   | 3:1                                    |
| Length 1 (L1)               | 10"                                    |
| Length 2 (L2)               | 12 1/2"                                |
| Height (H)                  | 4.8"                                   |
| Width (W)                   | 8"                                     |
| Surface Area                | 92 in <sup>2</sup>                     |
| Unit Weight                 | 2 lb                                   |
| Static Load (F)             | 1,000 lb                               |
| Standard Packaging Quantity | 10 pc                                  |
| UPC                         | 78285684302                            |
| EAN-13                      | 8711893139716                          |

Static load at 73.1 kPa (10.6 psi) roof loading. Contact project or roofing engineer for maximum allowable load on individual project roof system.