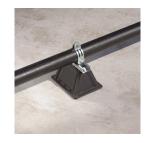

## nVent CADDY Pyramid ST Fixed Strut Support - PSF10C

- Provides superior support for pipe, conduit, duct, cable tray and equipment
- Foam bottom offers low abrasion interface for better roof membrane protection
- Compatible with roof surfaces including single ply, bituminous, metal and spray foam
- Provides superior load distribution, even with varying rooftop surfaces
- Ready to use out of the box, saving installation time and labor
- Multiple sizes and load ratings offer the ability to tailor the solution to the application
- Easy to transport to the roof
- Hot-dip galvanized and UV stabilized for long lasting performance
- Supports green building requirements; thermoplastic bases are made from recycled material and can contribute to earning LEED credits