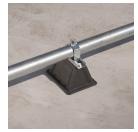

## nVent CADDY Pyramid ST Fixed Strut Support - PSF10C

- Provides superior support for pipe, conduit, duct, cable tray and equipment
- Foam bottom offers low abrasion interface for better roof membrane protection
- Compatible with roof surfaces including single ply, bituminous, metal and spray foam
- Provides superior load distribution, even with varying rooftop surfaces
- Ready to use out of the box, saving installation time and labor
- Multiple sizes and load ratings offer the ability to tailor the solution to the application
- Easy to transport to the roof
- Hot-dip galvanized and UV stabilized for long lasting performance
- Supports green building requirements; thermoplastic bases are made from recycled material and can contribute to earning LEED credits