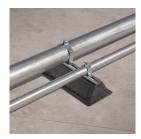

## nVent CADDY Pyramid ST Fixed Strut Support - PSF10C

- Provides superior support for pipe, conduit, duct, cable tray and equipment
- Foam bottom offers low abrasion interface for better roof membrane protection
- Compatible with roof surfaces including single ply, bituminous, metal and spray foam
- Provides superior load distribution, even with varying rooftop surfaces
- Ready to use out of the box, saving installation time and labor
- Multiple sizes and load ratings offer the ability to tailor the solution to the application
- Easy to transport to the roof
- Hot-dip galvanized and UV stabilized for long lasting performance
- Supports green building requirements; thermoplastic bases are made from recycled material and can contribute to earning LEED credits