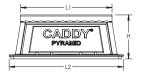

| D. W. J.                    | DCF400                                 |
|-----------------------------|----------------------------------------|
| Part Number                 | PSF10C                                 |
| Material                    | Polyethylene<br>Polypropylene<br>Steel |
| Finish                      | Hot-Dip Galvanized                     |
| Temperature                 | -50 to 150 °F                          |
| Static Load Safety Factor   | 3:1                                    |
| Length 1 (L1)               | 10"                                    |
| Length 2 (L2)               | 12 1/2"                                |
| Height (H)                  | 4.8"                                   |
| Width (W)                   | 8"                                     |
| Surface Area                | 92 in <sup>2</sup>                     |
| Unit Weight                 | 2 lb                                   |
| Static Load (F)             | 1,000 lb                               |
| Standard Packaging Quantity | 10 pc                                  |
| UPC                         | 78285684302                            |
| EAN-13                      | 8711893139716                          |