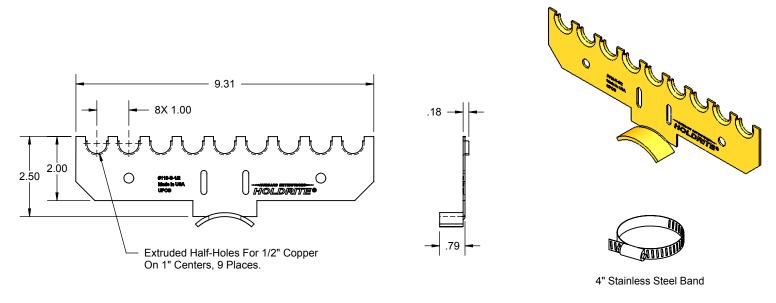

## **ALL DIMENSIONS IN INCHES**

The HOLDRITE #110-S-1/2 is Copper-Bonded™ and available with 1/2" notches on 1" centers. This bracket mounts directly to a horizontal or vertical pipe, and is designed to position water supplies for lavatories, and other fixtures. Packaged with a self-locking 4" stainless steel band and self-adhesive isolation felt; solder the pipes directly to the #110-S to set 4", 6" and 8" centers. Heat the pipe, not the bracket.

## **Product Information:**

Material: 16 gage CRS, Copper-Bonded™

Load rating: 25 pounds

UPC / IPC / IAPMO listed

| Product Submittal  |      |
|--------------------|------|
| Job Name:          |      |
| Date:              |      |
| Part Number:       | Qty: |
|                    |      |
|                    |      |
| Architect / Owner: |      |
|                    |      |
| Contractor:        |      |
|                    |      |
| Notes:             |      |
|                    |      |
|                    | •    |
|                    |      |