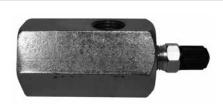

**Connection Only (swivel)** 

| PART<br>NUMBER | DESCRIPTION     |
|----------------|-----------------|
| 1402           | Nut and Bushing |
|                | 3/4" FHT x      |
|                | 1/4" FPT        |

## Separate Air Test Gauge Components

| PART<br>NUMBER | DESCRIPTION                      |
|----------------|----------------------------------|
| 1404           | Air test gauge body ONLY         |
| 1405           | Air test gauge body w/ air valve |
| 1406           | 1/8" Air valve with cap ONLY     |
| 1417           | 3/4" Bell reducer with air valve |