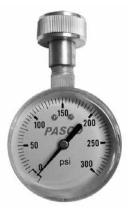

## **Water Test Gauge**

- 3/4" FHT brass swivel connection
- · Filter washer

| PART<br>NUMBER | PSI    | GAUGE<br>SIZE |
|----------------|--------|---------------|
| 1431           | 0-160# | 2"            |
| 1432           | 0-300# | 2"            |
| 1440           | 0-160# | 2-1/2"        |
| 1430           | 0-300# | 2-1/2"        |