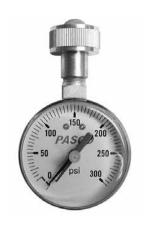

## **Lazy Hand Water Test Gauge**

- 3/4" FHT brass swivel connection.
- · Filter washer

Regular pressure hand to peak operating or surge pressure point where it remains until you manually reset it. Excellent to determine if P/T valve is leaking from failure or if leaking is caused by surge or excessive pressures (gauge attached to boiler drain overnight) LAZY hand operates over entire gauge range.

| PART<br>NUMBER | PSI    |
|----------------|--------|
| 1423           | 0-160# |
| 1428           | 0-300# |