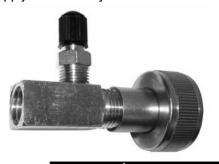

## **Air Pressure Test Gauge Adapter**

Add a pressure gauge to our all new brass adapter to test a variety of installations.

- Use to air test new construction gas or water piping.
- Adapts to any type of supply line material (PEX, copper, PVC, iron)
- Adapts to an existing hose bibe to air test existing water lines or to test re-pipe installations.
- Use air instead of water to test. Prevents the hassle of clean up that may occur with water test.
- Air test can be used on water supply lines when water supply is not readily available.

| PART<br>NUMBER | DESCRIPTION         |
|----------------|---------------------|
| 1408           | 1/4" FPT x 3/4" FHT |
|                | with Hose Swivel    |

## Separate Air Test Gauge Components

| PART<br>NUMBER | DESCRIPTION                      |
|----------------|----------------------------------|
| 1404           | Air test gauge body ONLY         |
| 1405           | Air test gauge body w/ air valve |
| 1406           | 1/8" Air valve with cap ONLY     |
| 1417           | 3/4" Bell reducer with air valve |