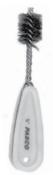

- · "A" Quality
- 2 Wire model
- · High carbon crimped
- · Steel bristles

| DABLASSC. |         |  |
|-----------|---------|--|
| 7         | mount   |  |
| 1         |         |  |
|           | * PASCO |  |
| (         |         |  |