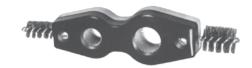

## 4-in-1 Fitting Brush

- · Tube cleaning and fitting brush
- · High impact plastic & high carbon steel bristles
- · Replaceable brushes
- 1/2" and 3/4" copper

| PART<br>NUMBER | DESCRIPTION                                        |  |
|----------------|----------------------------------------------------|--|
| 5150           | Complete 4-in-1 Brush                              |  |
| 5150-R         | Replacement brush kit includes 2 ID & 2 OD brushes |  |