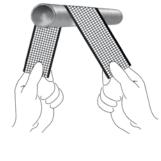

#### Plumbers Open Mesh Sand Cloth

- Waterproof
- 180 Grit
- Aluminum oxide

## Plumbers Sand Cloth

Specially formulated for use in preparing copper fittings and tubing for soldering 120 grit

| PART<br>NUMBER | SIZE     |
|----------------|----------|
| 3102           | 10 Yards |