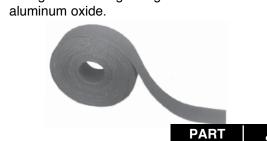

#### Plumbers Open Mesh Sand Cloth

- Waterproof
- 180 Grit
- Aluminum oxide

## Plumbers Sand Cloth

Specially formulated for use in preparing copper fittings and tubing for soldering 120 grit

| PART<br>NUMBER | SIZE     |
|----------------|----------|
| 3102           | 10 Yards |