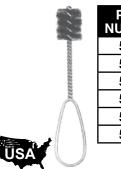

#### **Copper Fitting Brushes**

- Economy
- Wire loop handle
- 2-Ply carbon steel bristles
- For bulk pricing add BLK to part number

| PART<br>NUMBER | SIZE   |
|----------------|--------|
| 5139           | 1/2"   |
| 5141           | 3/4"   |
| 5143           | 1"     |
| 5144           | 1-1/4" |
| 5145           | 1-1/2" |
| 5146           | 2"     |
|                |        |