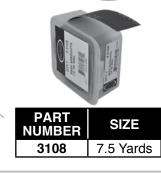

7.5 Yards

New More Convenient Size

| PART<br>NUMBER | SIZE   |
|----------------|--------|
| 5113           | 3/8"   |
| 5114           | 1/2"   |
| 5116           | 3/4"   |
| 5118           | 1"     |
| 5119           | 1-1/4" |
| 5120           | 1-1/2" |
| 5121           | 2"     |